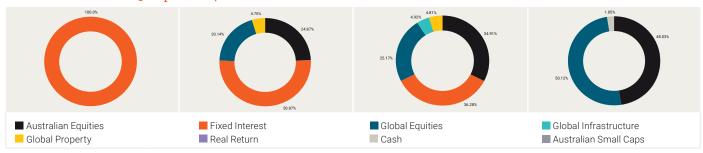

ars                              | 1.03% p.a.^ | 3 years                 | 3.01% p.a.^                      | 3 years     | 4.16% p.a.^ | 3 years                 | 7.30% p.a.^  |  |  |
| 5 years                              | 0.42% p.a.^ | 5 years                 | 4.07% p.a.^                      | 5 years     | 5.47% p.a.^ | 5 years                 | 9.40% p.a.^  |  |  |
| 10 years                             | 0.61% p.a.^ | 10 years                | 4.55% p.a.^                      | 10 years    | 5.86% p.a.^ | 10 years                | 8.81% p.a.^  |  |  |
| Inception date: 31 January 2005      |             |                         | Inception date: 31 December 2005 |             |             |                         |              |  |  |

## Asset Allocation as at 30 April 2024



# Top Investment Holdings as at 30 April 2024



The Education Savings Plan (the Plan) is issued by Lifeplan Australia Friendly Society Limited ABN 78 087 649 492 AFSL 237989 and was marketed and distributed by the Commonwealth Bank of Australia ABN 48 123 123 124 ÅFSL 234945 (the Bank). The Bank does not guarantee or in any way stand behind the Plan. The information in this document is not based upon the financial objectives, situation or needs of any particular investor. The Plan is closed to new investors. Existing investors can continue to make additional contributions to existing plans. Asset allocations and specific investment holdings

More information australianunity.com.au/wealth

## **Investor Services**

(☑) enquiries@australianunity.com.au

(%) 1300 1300 38

### **Adviser Ser