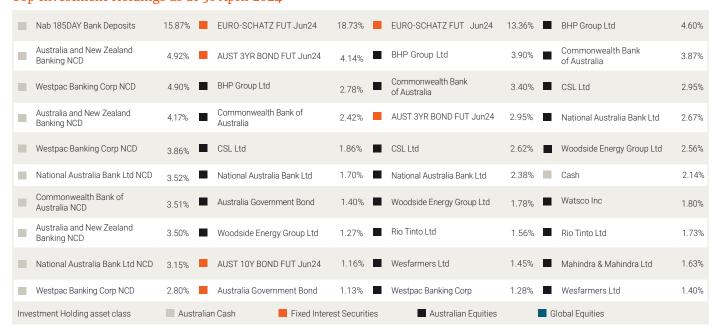

# Top Investment Holdings as at 30 April 2024

The Education Savings Plan (the Plan) is issued by Lifeplan Australia Friendly Society Limited ABN 78 087 649 492 AFSL 237989 and was marketed and distributed by the Commonwealth Bank of Australia ABN 48 123 123 124 ÅFSL 234945 (the Bank). The Bank does not guarantee or in any way stand behind the Plan. The information in this document is not based upon the financial objectives, situation or needs of any particular investor. The Plan is closed to new investors. Existing investors can continue to make additional contributions to existing plans. Asset allocations and specific investment holdings